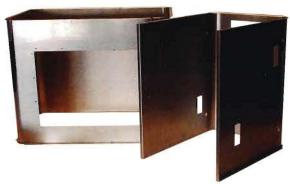

Gun Safes (10, 11 & 12 Ga.) Steel Coil Fed, Rollform Flanges, Programmed Tangent Former 24" x 24" to 36" x 72" Full Wrapper (3 depths)

Furnace Wrapper End
Forming Front Flanges &
Tangent Forming into three (3)
Sided Wrapper. 22 Ga. Pre-Painted