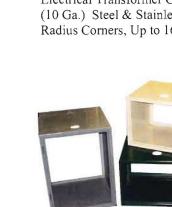

Oven Cavities (18 Ga.) Blank Fed 12 Different Sizes & Styles, 'U' Shape & Full Wrapper Automatic Program & Inline Welding

Electrical Transformer Covers up to (10 Ga.) Steel & Stainless, 1" Flange, 6" Radius Corners, Up to 16" x 48" x 24" Dp.