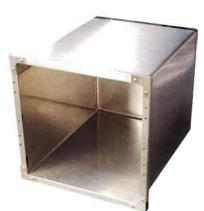

Gun Safes (10, 11 & 12 Ga.) Steel Coil Fed, Rollform Flanges, Programmed Tangent Former 24" x 24" to 36" x 72" Full Wrapper (3 depths)

Furnace Wrapper End
Forming Front Flanges &
Tangent Forming into three (3)
Sided Wrapper. 22 Ga. Pre-Painted