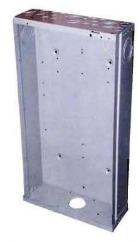

Personal Safes (18 Ga.) Coil Feed 12 Different Sizes & Styles, Full Wrapper Design with Inline Welding

Electrical Enclosure Boxes (16 Ga.) 18" to 48" Lg. (14 parts per minute)

www.customrollformproducts.com