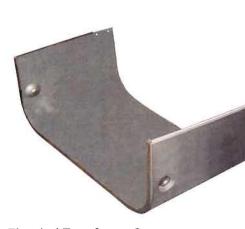

Gun Safes (10, 11 & 12 Ga.) Steel Coil Fed, Rollform Flanges, Programmed Tangent Former 24" x 24" to 36" x 72" Full Wrapper (3 depths)

Furnace Wrapper End
Forming Front Flanges &
Tangent Forming into three (3)
Sided Wrapper. 22 Ga. Pre-Painted