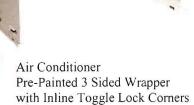

- ◆Up to 10 Gauge Systems.
- •Form Steel, Stainless, Aluminum, or Pre-Painted Material.
- •Complete Four (4) Sided Wrappers.
- •Up to 72" Wide Sections.
- •Fully Automated or Manual Load Systems Available.
- •In-Line Welding, Clinching or Fastening.