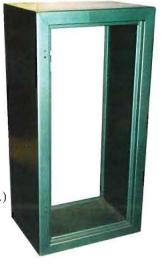

Phone: 314-894-3903 Fax: 314-631-3003 Sales@CustomRollformProducts.com

"Quality Designs Means Production You Can Afford"

Electrical Wireway 2 1/2" x 2 1/2" (16 Ga.) 12" to 12" Sq. & Rect. - 1' to 10' lengths