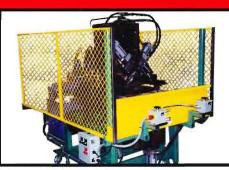

Manual Load System to form & clinch three (3) sided wrapper

Forming Unit with In-Line Welding

Integrated Rollform, Tangent Form & Welding Application

3991 Green Park Rd. St. Louis, MO 63125 www:CustomRollformProducts.com