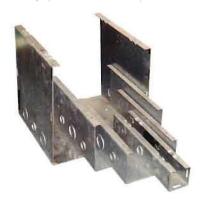

Manual Load System to form & clinch three (3) sided wrapper

Forming Unit with In-Line Welding

Integrated Rollform, Tangent Form & Welding Application

3991 Green Park Rd. St. Louis, MO 63125 www:CustomRollformProducts.com