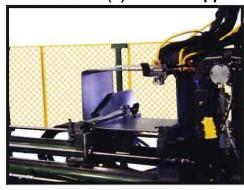

Manual Load System to form & clinch three (3) sided wrapper

Forming Unit with In-Line Welding

Integrated Rollform, Tangent Form & Welding Application

3991 Green Park Rd. St. Louis, MO 63125 www:CustomRollformProducts.com