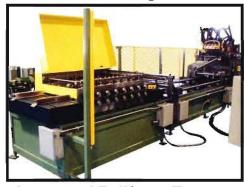

Manual Load System to form & clinch three (3) sided wrapper

Forming Unit with In-Line Welding

Integrated Rollform, Tangent Form & Welding Application

3991 Green Park Rd. St. Louis, MO 63125 www:CustomRollformProducts.com