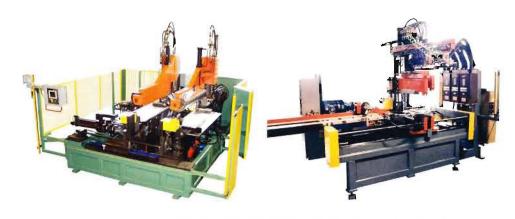

Manual Load System to form & clinch three (3) sided wrapper

Forming Unit with In-Line Welding

Integrated Rollform, Tangent Form & Welding Application

3991 Green Park Rd. St. Louis, MO 63125 www:CustomRollformProducts.com