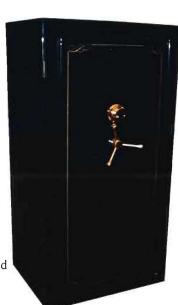

Gun Safes (10, 11 & 12 Ga.) Steel Coil Fed, Rollform Flanges, Programmed Tangent Former 24" x 24" to 36" x 72" Full Wrapper (3 depths)

Furnace Wrapper End
Forming Front Flanges &
Tangent Forming into three (3)
Sided Wrapper. 22 Ga. Pre-Painted